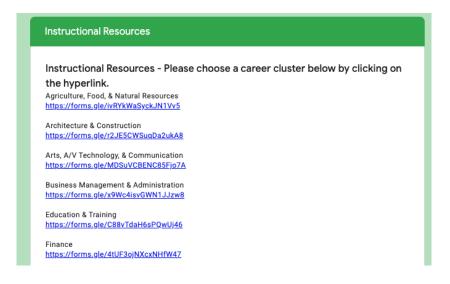

Step 3a: If sharing any content outside of *Instructional Resources*, follow the steps to upload your content.

Step 3b: If sharing *Instructional Resources*, select the Career Cluster and click the hyperlink to the cluster specific form.